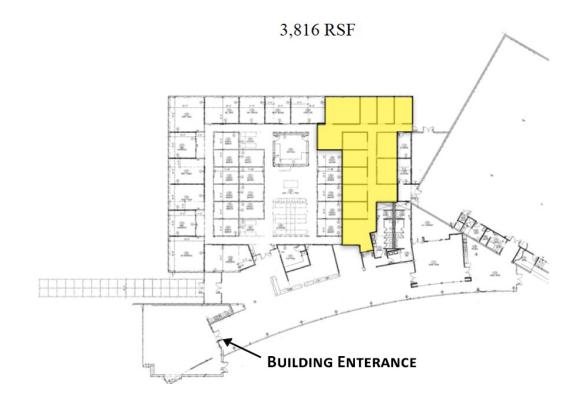

#### **PROPERTY OVERVIEW**

| Available SF: | 3,816 SF                   | The space will become available on January 1, 2020. This building features a new modern vibe, ample parking spaces, and easy access from the Broadway Extension. |
|---------------|----------------------------|------------------------------------------------------------------------------------------------------------------------------------------------------------------|
|               |                            | PROPERTY HIGHLIGHTS                                                                                                                                              |
|               |                            | LEED Certified Silver building                                                                                                                                   |
| Lease Rate:   | \$17.00 SF/yr Full Service | Great Location and Access to All Areas of the Metro                                                                                                              |
|               | with \$0.50 Annual         | Abundant Parking                                                                                                                                                 |
|               | Increases per Month:       | Attractive Entry and Public Areas                                                                                                                                |
|               | - Year 1: \$5,406/month    | Upscale Common Conference Areas Available                                                                                                                        |
|               | - Year 2: \$5,565/month    | Warehouse Space Can Be Made Available for Storage                                                                                                                |
|               | - Year 3: \$5,724/month    | Very Modern Vibe                                                                                                                                                 |