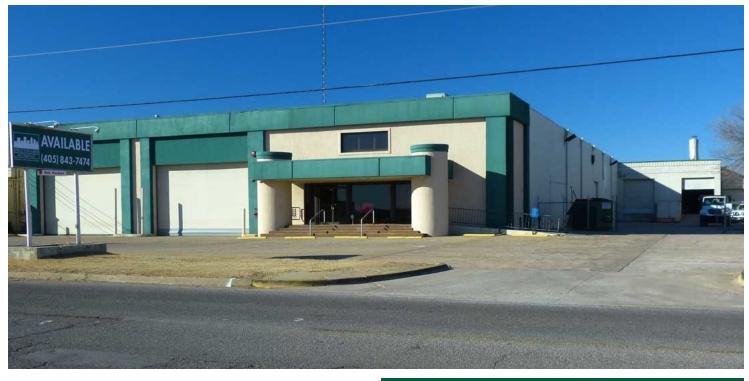

## INDUSTRIAL FOR SALE OR LEASE

101 N. Ann Arbor Oklahoma City, OK 73127

### INDUSTRIAL SPACE NOW AVAILABLE

Sale Price: \$1,575,000

Lease Rate: \$9,250 per month NNN

Building Size: 27,692+/- Square Feet

Lot Size: 1.55+/- Acres

Office Area: 5,400+/- Square Feet

Clear Height: 18 Feet