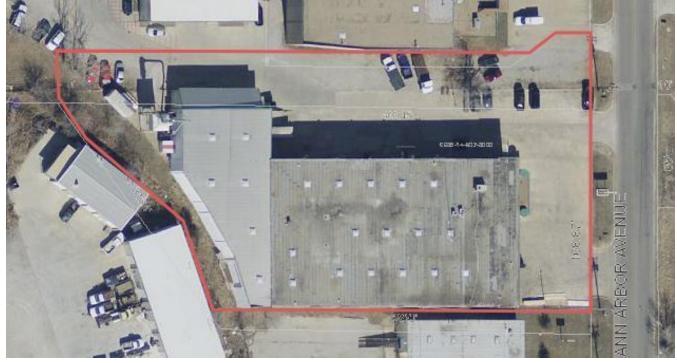

### INDUSTRIAL SPACE NOW AVAILABLE

Sale Price: \$1,575,000

Lease Rate: \$9,250 per month NNN

Building Size: 27,692+/- Square Feet

Lot Size: 1.55+/- Acres

Office Area: 5,400+/- Square Feet

Clear Height: 18 Feet