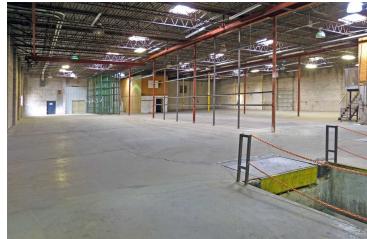

### INDUSTRIAL SPACE NOW AVAILABLE

Sale Price: \$1,575,000

Lease Rate: \$9,250 per month NNN

Building Size: 27,692+/- Square Feet

Lot Size: 1.55+/- Acres

Office Area: 5,400+/- Square Feet

Clear Height: 18 Feet

Electrical Power: 240V, 30kVA

Sprinkler: Wet

Grade Level Doors: 1

Dock High Doors: 5