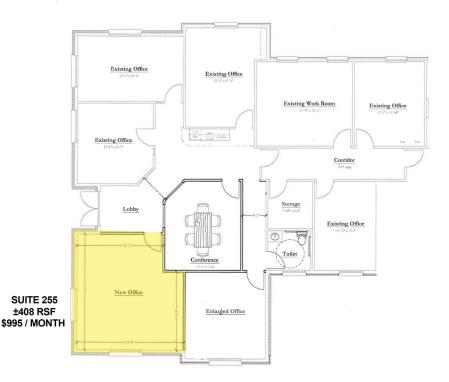

#### **OFFERING SUMMARY**

| Suite 255:      | ±408 RSF<br>\$995 / month<br>with 3% annual increases |
|-----------------|-------------------------------------------------------|
| Building Class: | A                                                     |
| Year Built:     | 2018                                                  |