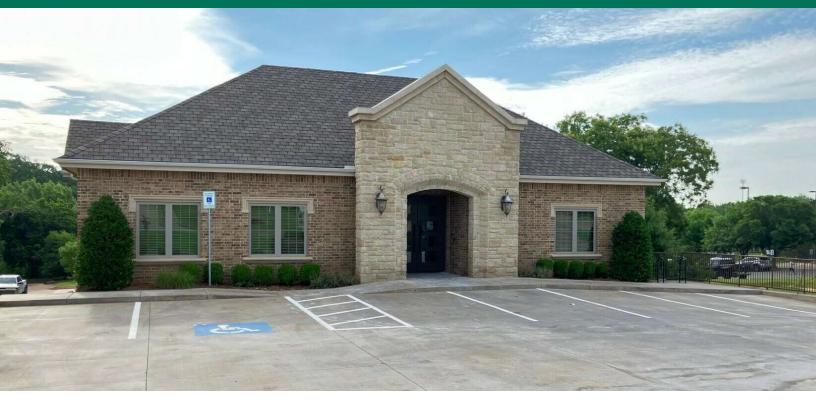

#### LOCATION DESCRIPTION

This beautiful Class A office building is situated in the heart of east Edmond on Bryant south of 9th Street. The building is adjacent to Hafer Park Trails and the Pelican Bay Aquatic Center. Convenient to numerous restaurants and shopping.