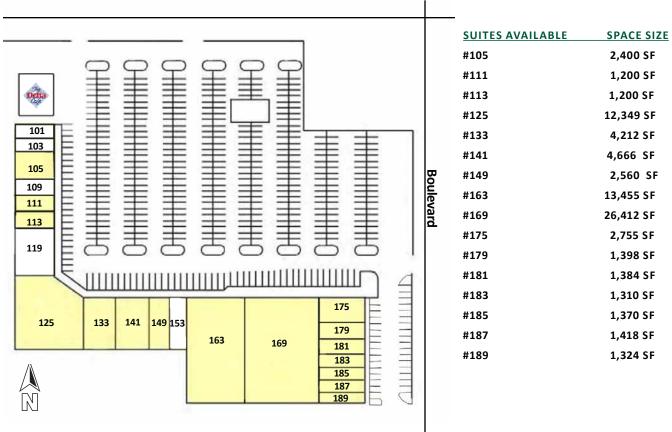

# **Edmond Market Place Shopping Center**

33rd Street & Boulevard • Edmond, OK

Edmond Market Place is conveniently located approximately one-half mile east of Broadway Extension and one mile north of the Kilpatrick Turnpike. The Center is located on the southwest corner of 33rd Street and Boulevard in south Edmond.

# **Edmond Market Place Shopping Center**

33rd Street & Boulevard • Edmond, OK