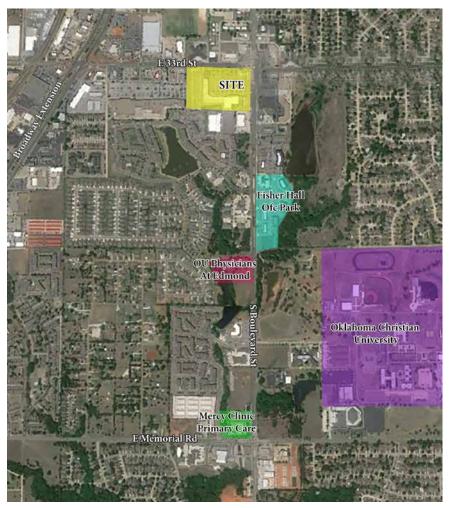

# **Edmond Market Place Shopping Center**

33rd Street & Boulevard • Edmond, OK

Edmond Market Place is conveniently located to the north of a 250,000 square foot office park, medical and Oklahoma Christian University providing an excellent daytime population.

- Fisher Hall Office Park
- · OU Physicians at Edmond
- Oklahoma Christian University
- Mercy Clinic Primary Care