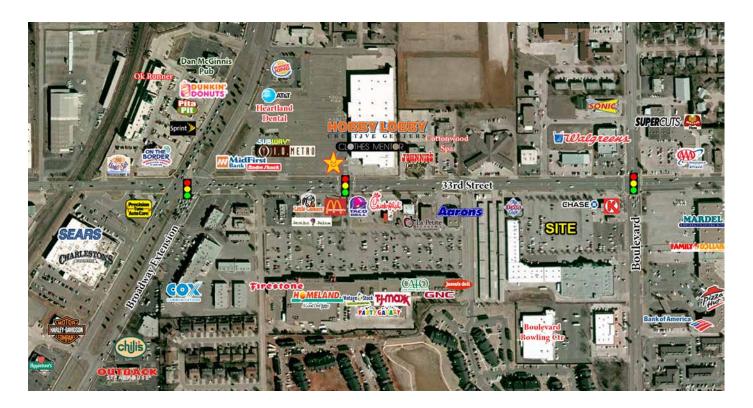

Neighboring Tenants include Hobby Lobby, Mardel, TJ Maxx, Homeland, Jason's Deli, McDonalds, Chick-Fil-A, Taco Bell, Hallmark and others.

### TRAFFIC COUNTS (PER EEDA)

33rd & Boulevard 44,658