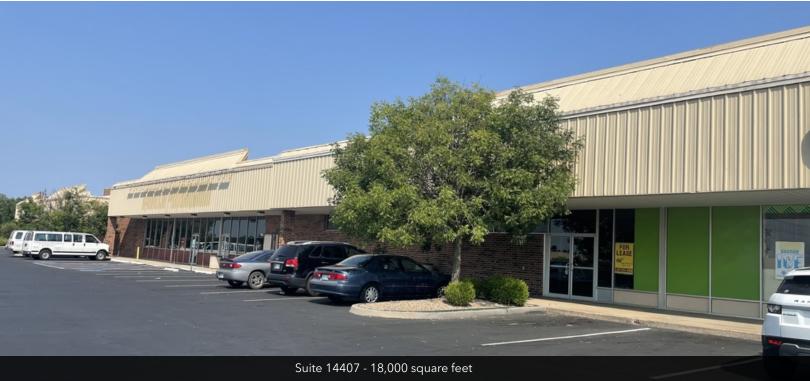

#### PROPERTY DESCRIPTION

Choctaw Plaza currently has 1 big box space available for lease. The space is highly visible and offers ample parking. This Center is located in a well developed neighborhood and faces the highly traveled NE 23rd St corridor.

| SPACES      | LEASE RATE   | SPACE SIZE |
|-------------|--------------|------------|
| Suite 14407 | \$8.00 SF/yr | 18,000 SF  |