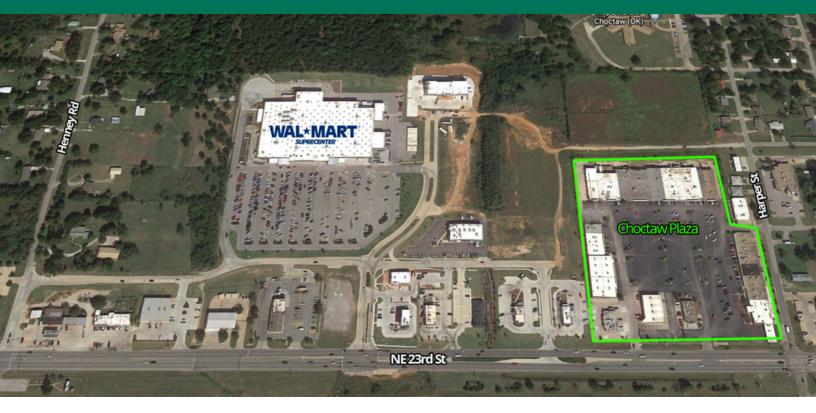

#### PROPERTY DESCRIPTION

Choctaw Plaza currently has 1 big box space available for lease. The space is highly visible and offers ample parking. This Center is located in a well developed neighborhood and faces the highly traveled NE 23rd St corridor.

## **OFFERING SUMMARY**

| Lease Rate:    | \$8  | 3.00 SF/yr (NNN) |
|----------------|------|------------------|
| Available SF:  |      | 18,000 SF        |
| Available 3F.  |      | 10,000 31        |
| Lot Size:      |      | 53.21 Acres      |
| Building Size: |      | 131,149 SF       |
| TRAFFIC COUNTS |      |                  |
| NE 23rd St     | east | 11,500           |
| NE 23rd St     | west | 13.400           |
|                |      |                  |