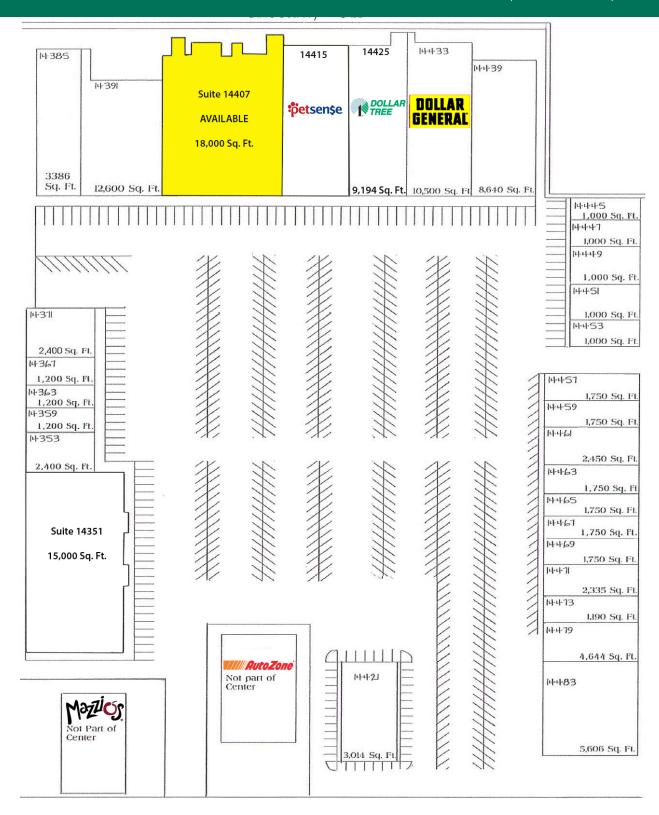

#### PROPERTY DESCRIPTION

Choctaw Plaza currently has 1 big box space available for lease. The space is highly visible and offers ample parking. This Center is located in a well developed neighborhood and faces the highly traveled NE 23rd St corridor.

| SPACES      | LEASE RATE   | SPACE SIZE |
|-------------|--------------|------------|
| Suite 14407 | \$8.00 SF/yr | 18,000 SF  |