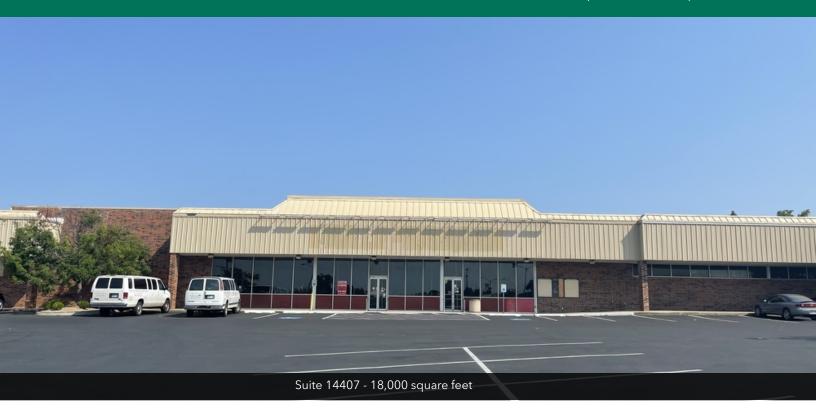

#### PROPERTY DESCRIPTION

Choctaw Plaza currently has 1 big box space available for lease. The space is highly visible and offers ample parking. This Center is located in a well developed neighborhood and faces the highly traveled NE 23rd St corridor.

| SPACES      | LEASE RATE   | SPACE SIZE |
|-------------|--------------|------------|
| Suite 14407 | \$8.00 SF/yr | 18,000 SF  |