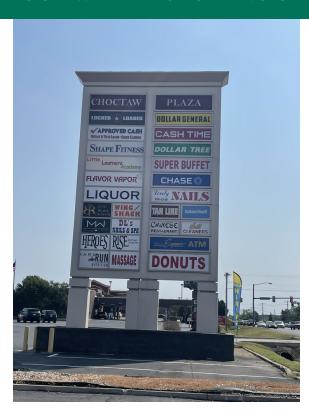

#### PROPERTY DESCRIPTION

Choctaw Plaza currently has 1 big box space available for lease. The space is highly visible and offers ample parking. This Center is located in a well developed neighborhood and faces the highly traveled NE 23rd St corridor.