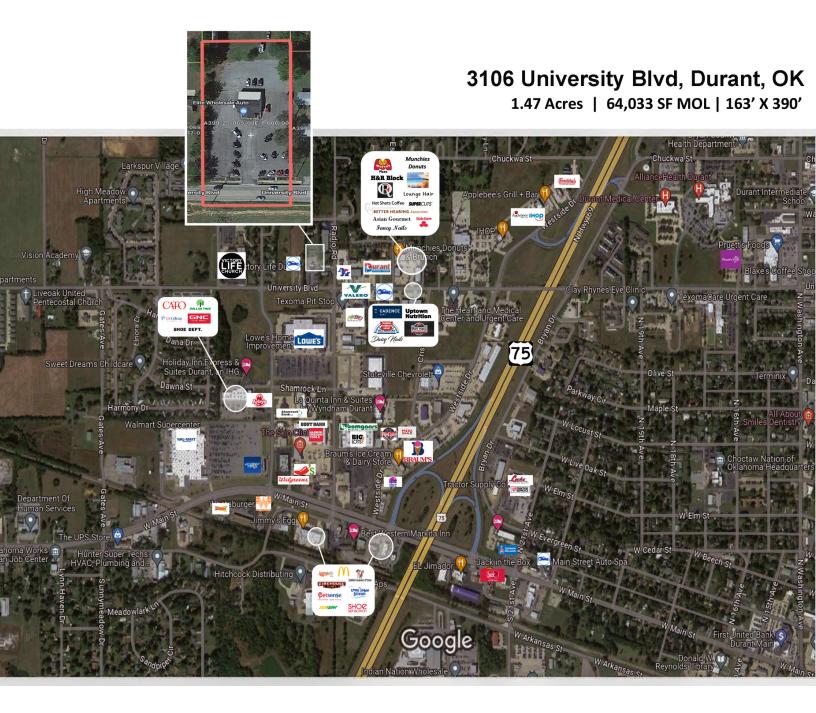

#### PROPERTY DESCRIPTION

Experience an unparalleled ground lease opportunity amidst the vibrant community of Durant, Oklahoma. Situated just off Highway 69/75 corridor on University Drive and neighboring the esteemed Lowe's Home Improvement, this prime location captures the essence of Durant's thriving retail corridor and rich historical allure.

Recently acclaimed as the fastest-growing rural city in Oklahoma, Durantinvites exploration with its picturesque landscapes and robust economiclandscape. Fondly dubbed the "City of Magnolias," Durant serves as thegateway to Lake Texoma, a breathtaking natural wonder that annually attracts over 8 million visitors seeking recreational adventures and serene vistas. Delve into the city's diverse attractions, from the excitement of the Choctaw Casino Resort to the cultural festivities of the Magnolia Festival and the historical intrigue of Fort Washita.

Fueling Durant's economic dynamism are institutions like Southeastern Oklahoma State University, boasting an enrollment of approximately 5,400 students, and the Choctaw Nation of Oklahoma, a major employer with a workforce exceeding 6,000. Additionally, Durant's economic backbone is fortified by key players such as Big Lots with its expansive 1.2 million square foot distribution center, the headquarters of First United Bank (the nation's largest privately held bank), as well as Alliance Health and CMC Steel.