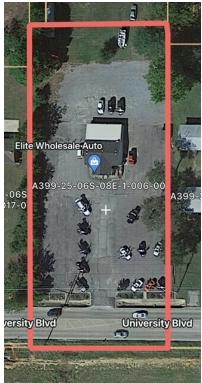

#### PROPERTY DESCRIPTION

Experience an unparalleled ground lease opportunity amidst the vibrant community of Durant, Oklahoma. Situated just off Highway 69/75 corridor on University Drive and neighboring the esteemed Lowe's Home Improvement, this prime location captures the essence of Durant's thriving retail corridor and rich historical allure.