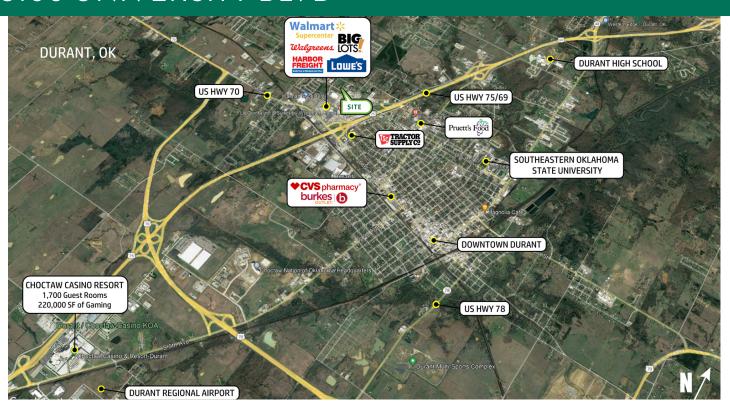

#### PROPERTY DESCRIPTION

Experience an unparalleled ground lease opportunity amidst the vibrant community of Durant, Oklahoma. Situated just off Highway 69/75 corridor on University Drive and neighboring the esteemed Lowe's Home Improvement, this prime location captures the essence of Durant's thriving retail corridor and rich historical allure.

Fueling Durant's economic dynamism are institutions like Southeastern Oklahoma State University, boasting an enrollment of approximately 5,400 students, and the Choctaw Nation of Oklahoma, a major employer with a workforce exceeding 6,000. Additionally, Durant's economic backbone is fortified by key players such as Big Lots with its expansive 1.2 million square foot distribution center, the headquarters of First United Bank (the nation's largest privately held bank), as well as Alliance Health and CMC Steel.