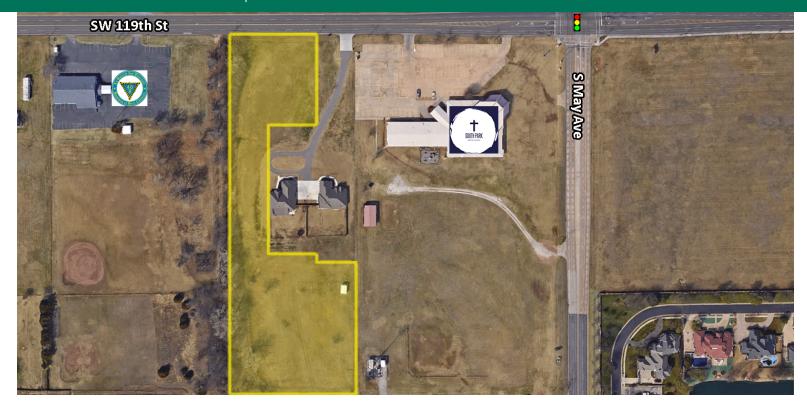

## 2920 SW 119TH ST | 3.91 ACRES

## 2920 SW 119TH ST, OKC, OK 73170

FOR

SALE

**PROPERTY DESCRIPTION** Development Land For Sale

Property is located just west of a high traffic intersection in S OKC. Surrounded by Sprouts, CVS, Walgreens, Bank of Oklahoma, and several local shops.

#### OFFERING SUMMARY

| Sale Price: | \$420,000  |
|-------------|------------|
|             |            |
| Lot Size:   | 3.91 Acres |
|             |            |

#### TRAFFIC COUNTS

| SW 119th St | east  | 16,693 |
|-------------|-------|--------|
| SW 119th St | west  | 14,427 |
| S May Ave   | north | 13,718 |
| S May Ave   | south | 8,603  |

**GEORGE WILLIAMS, CCIM** 