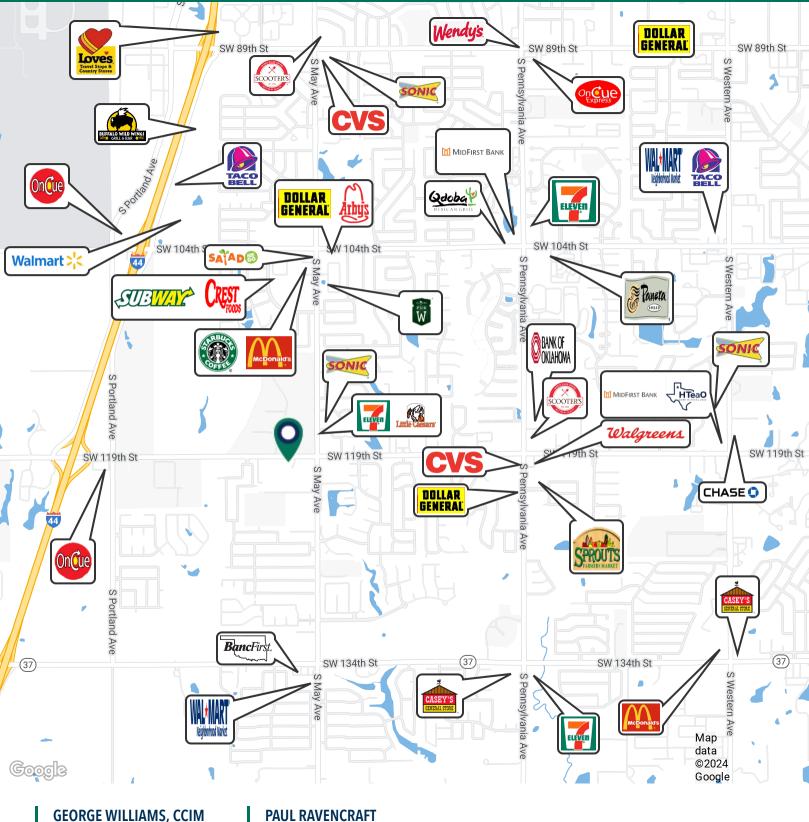

## 2920 SW 119TH ST, OKC, OK 73170

FOR

SALE

**PROPERTY DESCRIPTION** Development Land For Sale

Property is located just west of a high traffic intersection in S OKC. Surrounded by Sprouts, CVS, Walgreens, Bank of Oklahoma, and several local shops.

# PRICE EDWARDS AND CO.

# FOR SALE

## 2920 SW 119TH ST | 3.91 ACRES

2920 SW 119TH ST, OKC, OK 73170

gwilliams@priceedwards.com 0: 405.239.1270 C: 405.657.7800

pravencraft@priceedwards.com 0: 405.239.1220 C: 405.226.5467

The information contained herein is from sources deemed reliable. No representation is made to the accuracy herein. Photos herein are the property of their respective owners, and use of them without express written consent of the owner is prohibited.