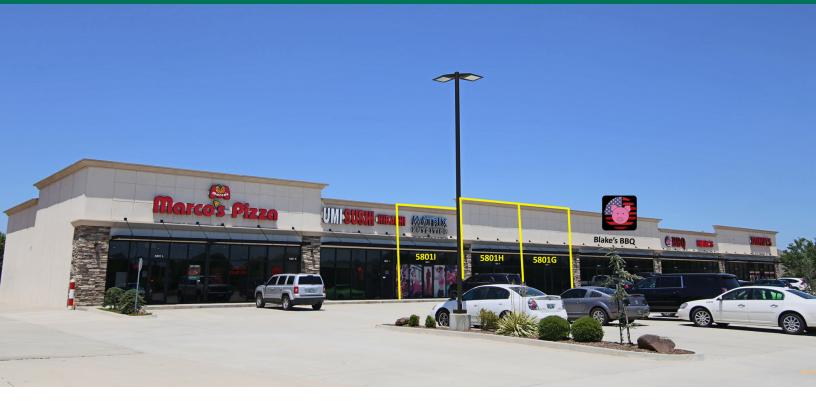

#### PROPERTY DESCRIPTION

Sooner Crossing has 3 suites available. Each suite is well positioned with direct frontage to S. Sooner Road which provides desired visibility needed for any mixed use. S. Sooner Road has high traffic counts, great daytime traffic that enables users at Sooner Crossing to obtain the desired views they need to make their business known.

| SPACES | LEASE RATE    | SPACE SIZE |
|--------|---------------|------------|
| 5801-G | \$17.00 SF/yr | 1,300 SF   |
| 5801-H | \$17.00 SF/yr | 1,300 SF   |
| 5801-l | \$17.00 SF/yr | 1,300 SF   |