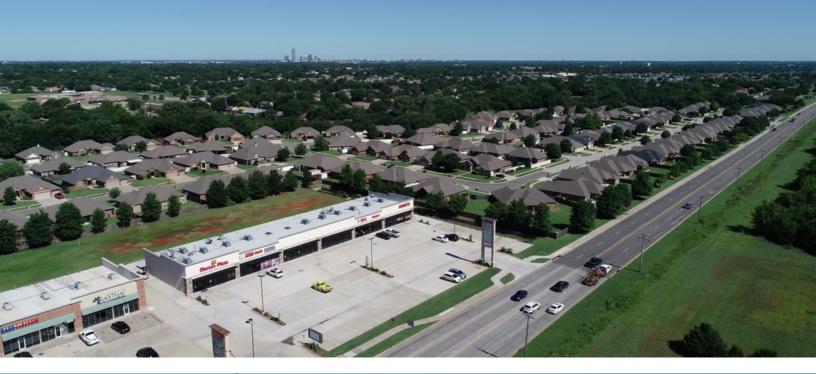

#### PROPERTY DESCRIPTION

Sooner Crossing has 3 suites available. Each suite is well positioned with direct frontage to S. Sooner Road which provides desired visibility needed for any mixed use. S. Sooner Road has high traffic counts, great daytime traffic that enables users at Sooner Crossing to obtain the desired views they need to make their business known.

#### **PROPERTY HIGHLIGHTS**

- New Development in High Population growth
- Tinker Air Force Base just acquired 158 acres for New Maintenance Development
- Excellent visibility from heavily traveled Sooner Rd.